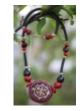

## "World Inside" necklace

#### Unique Item!

KUAAMU-necklace "World Inside", balance of your inner world. Pyrography on birch wood, polymer clay, metal beads, natural palm seeds (Amazonia), total length 64,5 cm

Colorful and stylish KUAAMU-necklace from spring collection 2019Â "World Inside", is thought to balance your inner world and be protected from any negative influence from outside.

Pyrography on birch wood, polymer clay, metal beads, natural palm seeds (Amazonia), India rubber.

Total length: 64,5 cm. with an extra extension 5,5 cm, pendant size 4,5 x 4,8 cmÂ

Â

**Customer Reviews:** There are yet no reviews for this product. Please log in to write a review.